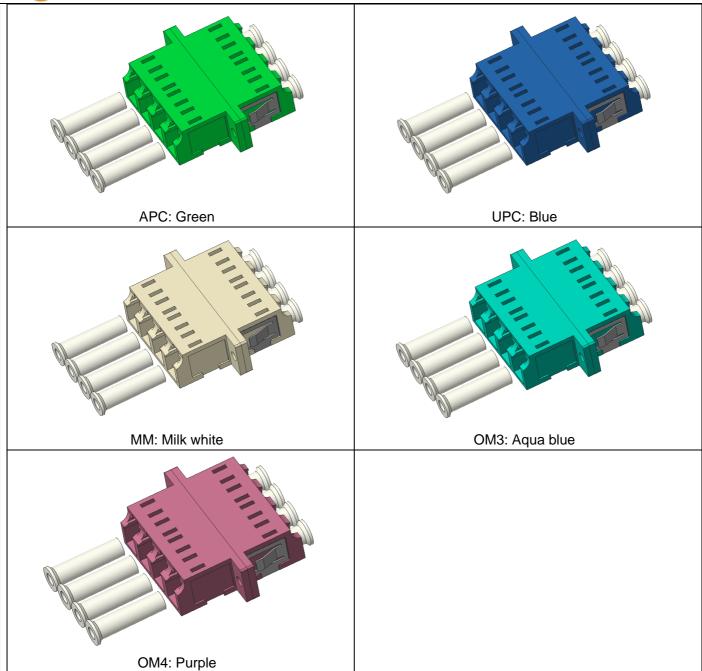

### www.qyftth.com

| Specificatio                                  | 'n                                                                                                                                                                                                      |                             |                                                                                                                                                                                                                                                                                      |                                                                                                  |                                                             |           |
|-----------------------------------------------|---------------------------------------------------------------------------------------------------------------------------------------------------------------------------------------------------------|-----------------------------|--------------------------------------------------------------------------------------------------------------------------------------------------------------------------------------------------------------------------------------------------------------------------------------|--------------------------------------------------------------------------------------------------|-------------------------------------------------------------|-----------|
| Items                                         | Sub-it                                                                                                                                                                                                  |                             | Number                                                                                                                                                                                                                                                                               | Explanation                                                                                      | Notes                                                       | Others    |
| Application C                                 | Dilication Condition Indoor: Building residential area optical network, FTTx network,test instruments and kinds of communication network;<br>Outdoor: Telecommunication base station, Cable TV network; |                             |                                                                                                                                                                                                                                                                                      | of optical                                                                                       |                                                             |           |
| Appearance Appearance Appearance All parts of |                                                                                                                                                                                                         |                             | ce of adapter must be smooth and clean. It has no oil, burrs, scars and crack<br>of adapter must be bright in good consistency<br>f adapter are assembled well without difficulty, it should be easy and comfortable to screw<br>ew out connector from adapters and connect tightly. |                                                                                                  |                                                             |           |
|                                               | Dust cap typ<br>Dust cap ma                                                                                                                                                                             | e<br>iterial                | 4+4pcs                                                                                                                                                                                                                                                                               | Stick type<br>PE/ABS                                                                             | Dust cap not Flame retardant<br>Dust cap may changed by pat | ch if not |
| Material<br>Characteristic                    | Dust Cap co<br>Material: hou<br>core                                                                                                                                                                    |                             |                                                                                                                                                                                                                                                                                      | White<br>PC (PEI)                                                                                | indicated                                                   |           |
|                                               | Color: housi                                                                                                                                                                                            | •                           | 1+1pcs                                                                                                                                                                                                                                                                               | UPC:Blue,APC:Green                                                                               | MM:milk white, OM3:aqua blue, OM4: purple                   |           |
|                                               | Sleeve Mate                                                                                                                                                                                             | rial                        | 4pcs                                                                                                                                                                                                                                                                                 | LC, Zirconia Ceramics                                                                            |                                                             |           |
|                                               | Others<br>Adapter Typ                                                                                                                                                                                   | •                           |                                                                                                                                                                                                                                                                                      | LC-LC                                                                                            | ndard IEC61754-4, YD/T 1272.3                               | 3         |
| Physical                                      | Port Number                                                                                                                                                                                             |                             | Quadruplex Port                                                                                                                                                                                                                                                                      | 4                                                                                                |                                                             |           |
| & Function<br>Requirements<br>Dimension       |                                                                                                                                                                                                         | Panel hole check            | •                                                                                                                                                                                                                                                                                    |                                                                                                  |                                                             |           |
|                                               | Unmating F                                                                                                                                                                                              | orce                        | 2~6N                                                                                                                                                                                                                                                                                 |                                                                                                  |                                                             |           |
|                                               | Tensile strer<br>coupling me                                                                                                                                                                            |                             | 40N/10 Minute<br>70N/10 Minute                                                                                                                                                                                                                                                       | IEC61300-2-6<br>GR326                                                                            | 68.6N keeping 15S                                           |           |
|                                               | Ceramic Bus<br>Retention Fo                                                                                                                                                                             | shing                       | 80N Min. per<br>port                                                                                                                                                                                                                                                                 |                                                                                                  |                                                             |           |
| Characteristic                                | Ceramic stre                                                                                                                                                                                            | 0                           | 6.8kg F 5S<br>3.4kg F 5S                                                                                                                                                                                                                                                             | Axis direction, without fracture, and IL Passed<br>90° direction, without fracture and IL passed |                                                             |           |
|                                               | Durability EIA                                                                                                                                                                                          | -364-09C                    | ΔIL≤0.2dB 500 times                                                                                                                                                                                                                                                                  |                                                                                                  |                                                             |           |
| Repetition performance                        |                                                                                                                                                                                                         | Repeat plug in-<br>out test | IEC61300-2-2, Number of the cycles: 500, $\Delta$ IL≤0.2dB, $\Delta$ RL ≤5dB, No mechanical damage                                                                                                                                                                                   |                                                                                                  |                                                             |           |
| Optical Insertion Lo                          |                                                                                                                                                                                                         | -                           | IL max≤0.2dB                                                                                                                                                                                                                                                                         | All test IL≤0.2dB                                                                                |                                                             |           |
| Characteristic                                | acteristic ceramic sleeve Turn sleeve 0-90-180-270°                                                                                                                                                     |                             | All 4 direction IL≤0.2dB                                                                                                                                                                                                                                                             |                                                                                                  |                                                             |           |
| Environmental                                 | Working tem                                                                                                                                                                                             | perature                    | -25°C~+75°C                                                                                                                                                                                                                                                                          |                                                                                                  | -40°C~+85°C (FC/MPO)                                        |           |
| Environment<br>Protection                     | Materials are<br>environment p                                                                                                                                                                          |                             | RoHS                                                                                                                                                                                                                                                                                 | Or/and: REACH, HW                                                                                |                                                             |           |
| Fire rating                                   | Fire protection                                                                                                                                                                                         | n level                     | UL94-V0                                                                                                                                                                                                                                                                              |                                                                                                  | Not include dust caps                                       |           |
| Packaging, S<br>Storage, C<br>Label P         | Packaging ty                                                                                                                                                                                            | /pe                         | Blister box                                                                                                                                                                                                                                                                          | Customer may order<br>packaging type                                                             |                                                             |           |
|                                               | Shelf Life                                                                                                                                                                                              | -                           | 24 months                                                                                                                                                                                                                                                                            | In room temperature, all specification no change                                                 |                                                             |           |
|                                               | Other requir<br>Packing Mat                                                                                                                                                                             |                             | Recycle                                                                                                                                                                                                                                                                              | Recycle, Anti-static, etc.                                                                       |                                                             |           |
|                                               | Label                                                                                                                                                                                                   |                             | Product name, specification, quantity, batch, manufacture logo or mark                                                                                                                                                                                                               |                                                                                                  | Or customer ordered                                         |           |