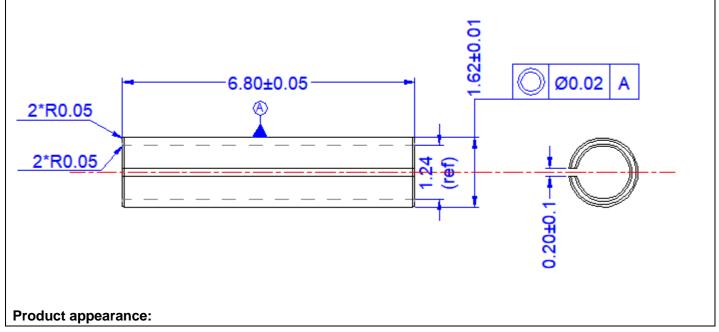

#### Zirconia ceramics Sleeve:

**Package:** The Adapter shall be packed according to the followings:

1) 20pcs in a Blister box (5x2)

|  | Blister box Size (cm)        | 21.5x16x1.3 |
|--|------------------------------|-------------|
|  | Q'ty (pcs//Blister)          | 5x4=20      |
|  | N.W. (g/each adapter)        | 5.95        |
|  | Gross weight (20pcs/Blister) | 130.3       |
|  | 5 blisters with 1 cover      |             |