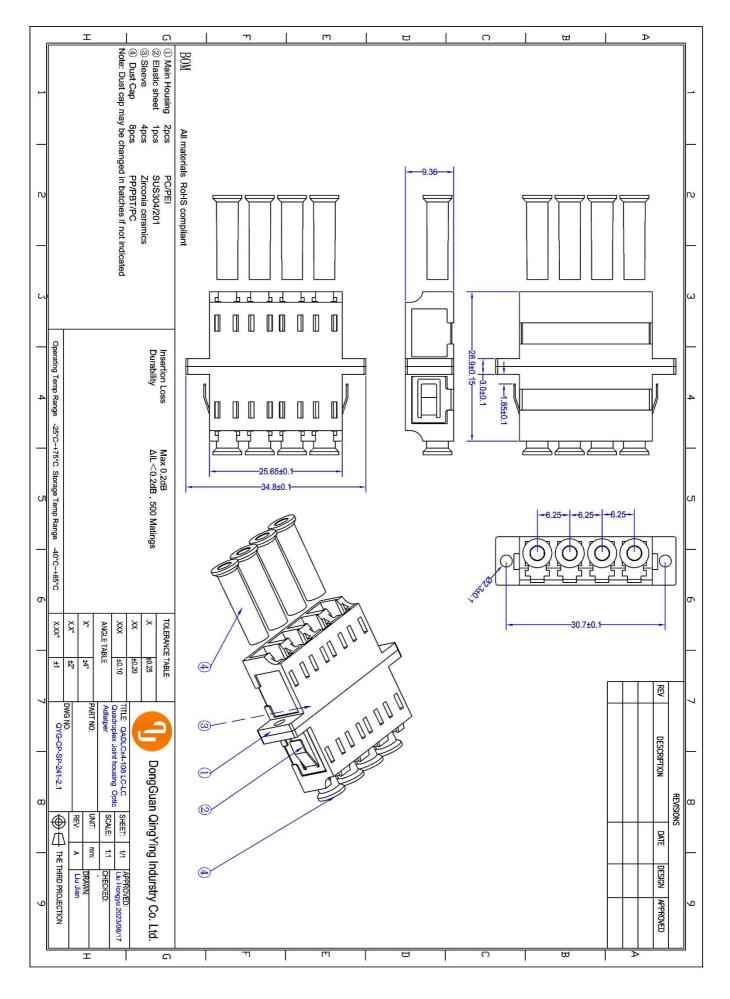

Blister box (5x2)

|  | Blister box Size (cm)        | 21.5x16x1.3 |
|--|------------------------------|-------------|
|  | Q'ty (pcs//Blister)          | 5x4=20      |
|  | N.W. (g/each adapter)        | 5.95        |
|  | Gross weight (20pcs/Blister) | 130.3       |
|  | 5 blisters with 1 cover      |             |

#### 2) pcs in a big carton

|                 | Outer Carton Size(cm)           | 47x38.5x41cm |
|-----------------|---------------------------------|--------------|
|                 | Q'ty (blister box/outer carton) |              |
|                 | Q'ty (pcs/ outer carton)        |              |
|                 | N.W. (kg/outer carton)          |              |
| 122000 in rooma | G.W. (kg/outer carton)          |              |



#### Attachment: Product drawing