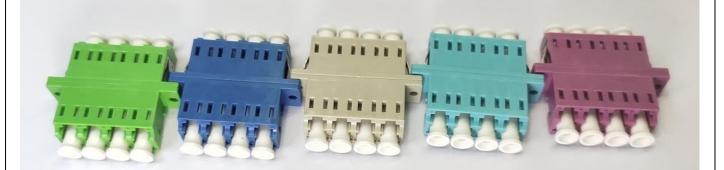

### www.qyftth.com

| Specificatio                                  | 'n                                                                                                                                                                                                      |                             |                                                                                                                                                                                                                                                                                      |                                                                                                  |                                                             |           |
|-----------------------------------------------|---------------------------------------------------------------------------------------------------------------------------------------------------------------------------------------------------------|-----------------------------|--------------------------------------------------------------------------------------------------------------------------------------------------------------------------------------------------------------------------------------------------------------------------------------|--------------------------------------------------------------------------------------------------|-------------------------------------------------------------|-----------|
| Items                                         | Sub-it                                                                                                                                                                                                  |                             | Number                                                                                                                                                                                                                                                                               | Explanation                                                                                      | Notes                                                       | Others    |
| Application C                                 | Dilication Condition Indoor: Building residential area optical network, FTTx network,test instruments and kinds of communication network;<br>Outdoor: Telecommunication base station, Cable TV network; |                             |                                                                                                                                                                                                                                                                                      | of optical                                                                                       |                                                             |           |
| Appearance Appearance Appearance All parts of |                                                                                                                                                                                                         |                             | ce of adapter must be smooth and clean. It has no oil, burrs, scars and crack<br>of adapter must be bright in good consistency<br>f adapter are assembled well without difficulty, it should be easy and comfortable to screw<br>ew out connector from adapters and connect tightly. |                                                                                                  |                                                             |           |
|                                               | Dust cap typ<br>Dust cap ma                                                                                                                                                                             | e<br>iterial                | 4+4pcs                                                                                                                                                                                                                                                                               | Stick type<br>PE/ABS                                                                             | Dust cap not Flame retardant<br>Dust cap may changed by pat | ch if not |
| Material<br>Characteristic                    | Dust Cap co<br>Material: hou<br>core                                                                                                                                                                    |                             |                                                                                                                                                                                                                                                                                      | White<br>PC (PEI)                                                                                | indicated                                                   |           |
|                                               | Color: housi                                                                                                                                                                                            | •                           | 1+1pcs                                                                                                                                                                                                                                                                               | UPC:Blue,APC:Green                                                                               | MM:milk white, OM3:aqua blue, OM4: purple                   |           |
|                                               | Sleeve Mate                                                                                                                                                                                             | rial                        | 4pcs                                                                                                                                                                                                                                                                                 | LC, Zirconia Ceramics                                                                            |                                                             |           |
|                                               | Others<br>Adapter Typ                                                                                                                                                                                   | •                           |                                                                                                                                                                                                                                                                                      | LC-LC                                                                                            | ndard IEC61754-4, YD/T 1272.3                               | 3         |
| Physical                                      | Port Number                                                                                                                                                                                             |                             | Quadruplex Port                                                                                                                                                                                                                                                                      | 4                                                                                                |                                                             |           |
| & Function<br>Requirements<br>Dimension       |                                                                                                                                                                                                         | Panel hole check            | •                                                                                                                                                                                                                                                                                    |                                                                                                  |                                                             |           |
|                                               | Unmating F                                                                                                                                                                                              | orce                        | 2~6N                                                                                                                                                                                                                                                                                 |                                                                                                  |                                                             |           |
|                                               | Tensile strer<br>coupling me                                                                                                                                                                            |                             | 40N/10 Minute<br>70N/10 Minute                                                                                                                                                                                                                                                       | IEC61300-2-6<br>GR326                                                                            | 68.6N keeping 15S                                           |           |
|                                               | Ceramic Bus<br>Retention Fo                                                                                                                                                                             | shing                       | 80N Min. per<br>port                                                                                                                                                                                                                                                                 |                                                                                                  |                                                             |           |
| Characteristic                                | Ceramic stre                                                                                                                                                                                            | 0                           | 6.8kg F 5S<br>3.4kg F 5S                                                                                                                                                                                                                                                             | Axis direction, without fracture, and IL Passed<br>90° direction, without fracture and IL passed |                                                             |           |
|                                               | Durability EIA                                                                                                                                                                                          | -364-09C                    | ΔIL≤0.2dB 500 times                                                                                                                                                                                                                                                                  |                                                                                                  |                                                             |           |
| Repetition performance                        |                                                                                                                                                                                                         | Repeat plug in-<br>out test | IEC61300-2-2, Number of the cycles: 500, $\Delta$ IL≤0.2dB, $\Delta$ RL ≤5dB, No mechanical damage                                                                                                                                                                                   |                                                                                                  |                                                             |           |
| Optical Insertion Lo                          |                                                                                                                                                                                                         | -                           | IL max≤0.2dB                                                                                                                                                                                                                                                                         | All test IL≤0.2dB                                                                                |                                                             |           |
| Characteristic                                | acteristic ceramic sleeve Turn sleeve 0-90-180-270°                                                                                                                                                     |                             | All 4 direction IL≤0.2dB                                                                                                                                                                                                                                                             |                                                                                                  |                                                             |           |
| Environmental                                 | Working tem                                                                                                                                                                                             | perature                    | -25°C~+75°C                                                                                                                                                                                                                                                                          |                                                                                                  | -40°C~+85°C (FC/MPO)                                        |           |
| Environment<br>Protection                     | Materials are<br>environment p                                                                                                                                                                          |                             | RoHS                                                                                                                                                                                                                                                                                 | Or/and: REACH, HW                                                                                |                                                             |           |
| Fire rating                                   | Fire protection                                                                                                                                                                                         | n level                     | UL94-V0                                                                                                                                                                                                                                                                              |                                                                                                  | Not include dust caps                                       |           |
| Packaging, S<br>Storage, C<br>Label P         | Packaging ty                                                                                                                                                                                            | /pe                         | Blister box                                                                                                                                                                                                                                                                          | Customer may order<br>packaging type                                                             |                                                             |           |
|                                               | Shelf Life                                                                                                                                                                                              | -                           | 24 months                                                                                                                                                                                                                                                                            | In room temperature, all specification no change                                                 |                                                             |           |
|                                               | Other requir<br>Packing Mat                                                                                                                                                                             |                             | Recycle                                                                                                                                                                                                                                                                              | Recycle, Anti-static, etc.                                                                       |                                                             |           |
|                                               | Label                                                                                                                                                                                                   |                             | Product name, specification, quantity, batch, manufacture logo or mark                                                                                                                                                                                                               |                                                                                                  | Or customer ordered                                         |           |